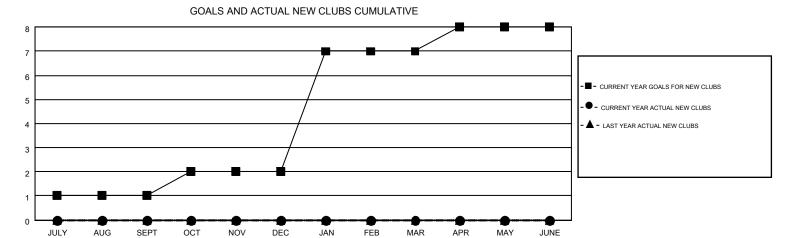

## MONTHLY MEMBERSHIP PROGRESS REPORT

Multiple District 26

Results as of: 10/31/2015

**LOCATION: MISSOURI** 

| GMT: HAL GF   | RIFFIN           |                   |                  |                  | _                              |                    |                                        |                    | GMT CA 1         |  |
|---------------|------------------|-------------------|------------------|------------------|--------------------------------|--------------------|----------------------------------------|--------------------|------------------|--|
|               |                  | Clubs             |                  |                  | Members  RESULTS FOR 2015-2016 |                    |                                        |                    |                  |  |
|               | RESU             | LTS FOR 2015-2016 |                  |                  |                                |                    |                                        |                    |                  |  |
| QUARTER       | NEW CLUB<br>GOAL | NEW CLUBS         | DROPPED<br>CLUBS | NET<br>GAIN/LOSS | QUARTER                        | NEW MEMBER<br>GOAL | CHARTER AND<br>NEW<br>MEMBERS<br>ADDED | DROPPED<br>MEMBERS | NET<br>GAIN/LOSS |  |
| JULY/AUG/SEPT | 1                | 0                 | 3                | -3               | JULY/AUG/SEPT                  | 29                 | 233                                    | 261                | -28              |  |
| OCT/NOV/DEC   | 1                | 0                 | 1                | -1               | OCT/NOV/DEC                    | 21                 | 64                                     | 60                 | 4                |  |
| JAN/FEB/MAR   | 5                | 0                 | 0                | 0                | JAN/FEB/MAR                    | 143                | 0                                      | 0                  | 0                |  |
| APR/MAY/JUNE  | 1                | 0                 | 0                | 0                | APR/MAY/JUNE                   | 19                 | 0                                      | 0                  | 0                |  |