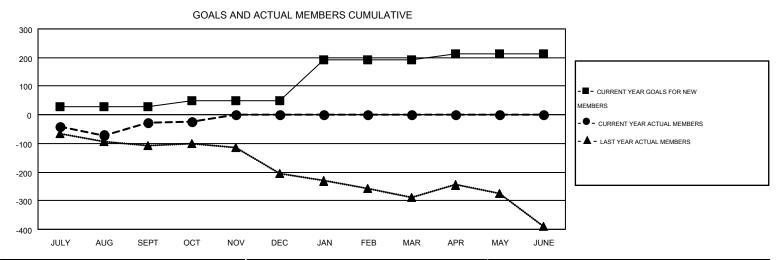

## MONTHLY MEMBERSHIP PROGRESS REPORT

Multiple District 26

Results as of: 10/31/2015

**LOCATION: MISSOURI** 

| GMT: HAL GF   | RIFFIN           |                   |                  |                  | _                              |                    |                                        |                    | GMT CA 1         |  |
|---------------|------------------|-------------------|------------------|------------------|--------------------------------|--------------------|----------------------------------------|--------------------|------------------|--|
|               |                  | Clubs             |                  |                  | Members  RESULTS FOR 2015-2016 |                    |                                        |                    |                  |  |
|               | RESU             | LTS FOR 2015-2016 |                  |                  |                                |                    |                                        |                    |                  |  |
| QUARTER       | NEW CLUB<br>GOAL | NEW CLUBS         | DROPPED<br>CLUBS | NET<br>GAIN/LOSS | QUARTER                        | NEW MEMBER<br>GOAL | CHARTER AND<br>NEW<br>MEMBERS<br>ADDED | DROPPED<br>MEMBERS | NET<br>GAIN/LOSS |  |
| JULY/AUG/SEPT | 1                | 0                 | 3                | -3               | JULY/AUG/SEPT                  | 29                 | 233                                    | 261                | -28              |  |
| OCT/NOV/DEC   | 1                | 0                 | 1                | -1               | OCT/NOV/DEC                    | 21                 | 64                                     | 60                 | 4                |  |
| JAN/FEB/MAR   | 5                | 0                 | 0                | 0                | JAN/FEB/MAR                    | 143                | 0                                      | 0                  | 0                |  |
| APR/MAY/JUNE  | 1                | 0                 | 0                | 0                | APR/MAY/JUNE                   | 19                 | 0                                      | 0                  | 0                |  |